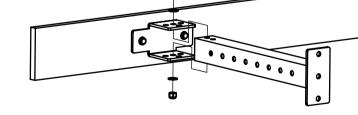

#### INSTRUCTION



### WLX2800



### The composing of accessories

| PART NO. | DESCRIPTION  | QTY | PART NO. | DESCRIPTION      | QTY |
|----------|--------------|-----|----------|------------------|-----|
| 1        | Stand Tube   | 2   | 7        | Pin              | 6   |
| 2        | Connect Tube | 4   | 8        | M12 Washer       | 24  |
| 3        | PULL-UP Bar  | 1   | 9        | M12X105 Hex Bolt | 4   |
| 4        | Hinge        | 4   | 10       | M12X100 Hex Bolt | 8   |
| 5        | Titan J-Cups | 2   | 11       | M12 Nylon Nut    | 12  |
| 6        | Quick Pin    | 6   | 12       | M10X100 Bolt     | 8   |
|          |              |     | 13       | M10 Washer       | 8   |





Step 1



## 160mm

# 205mm









•

•

Step 3





Step 4







GARLANDO SPA Via Regione Piemonte, 32 - Zona Industriale D1 15068 - Pozzolo Formigaro (AL) - Italy www.toorx.it - info@toorx.it