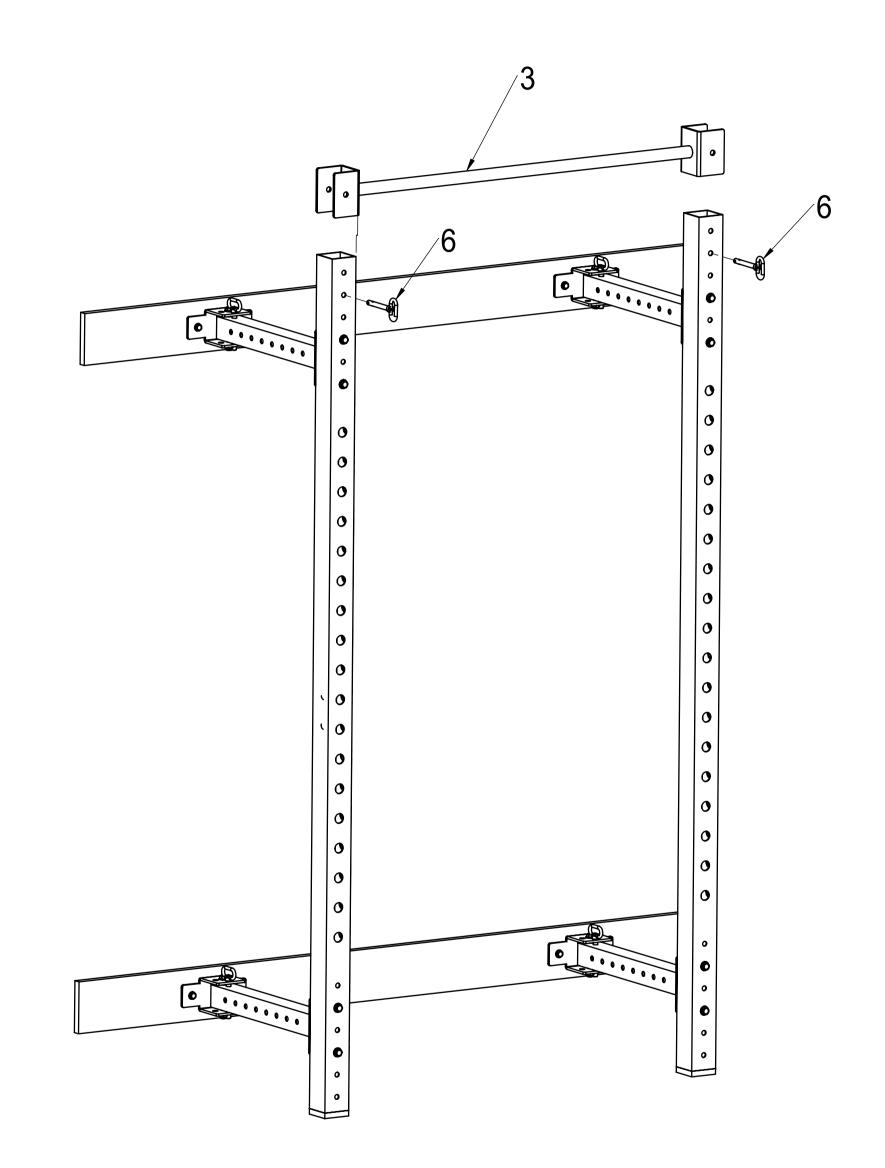

#### INSTRUCTION



### WLX2800



### The composing of accessories

| PART NO. | DESCRIPTION  | QTY | PART NO. | DESCRIPTION      | QTY |
|----------|--------------|-----|----------|------------------|-----|
| 1        | Stand Tube   | 2   | 7        | Pin              | 6   |
| 2        | Connect Tube | 4   | 8        | M12 Washer       | 24  |
| 3        | PULL-UP Bar  | 1   | 9        | M12X105 Hex Bolt | 4   |
| 4        | Hinge        | 4   | 10       | M12X100 Hex Bolt | 8   |
| 5        | Titan J-Cups | 2   | 11       | M12 Nylon Nut    | 12  |
| 6        | Quick Pin    | 6   | 12       | M10X100 Bolt     | 8   |
|          |              |     | 13       | M10 Washer       | 8   |





Step 1



## 160mm

# 205mm









•

•

Step 3





Step 4







GARLANDO SPA Via Regione Piemonte, 32 - Zona Industriale D1 15068 - Pozzolo Formigaro (AL) - Italy www.toorx.it - info@toorx.it