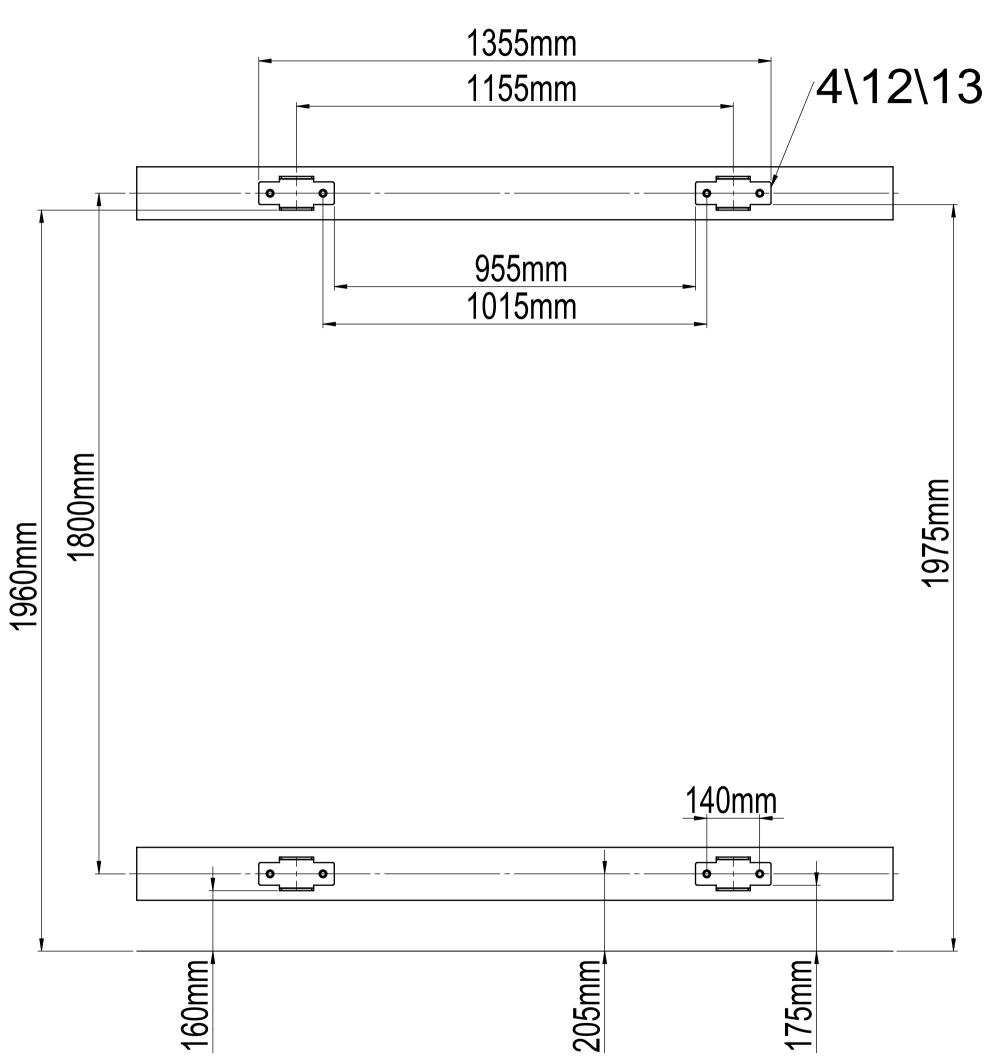

## 160mm

# 205mm

•

•

Step 3

Step 4

GARLANDO SPA Via Regione Piemonte, 32 - Zona Industriale D1 15068 - Pozzolo Formigaro (AL) - Italy www.toorx.it - info@toorx.it