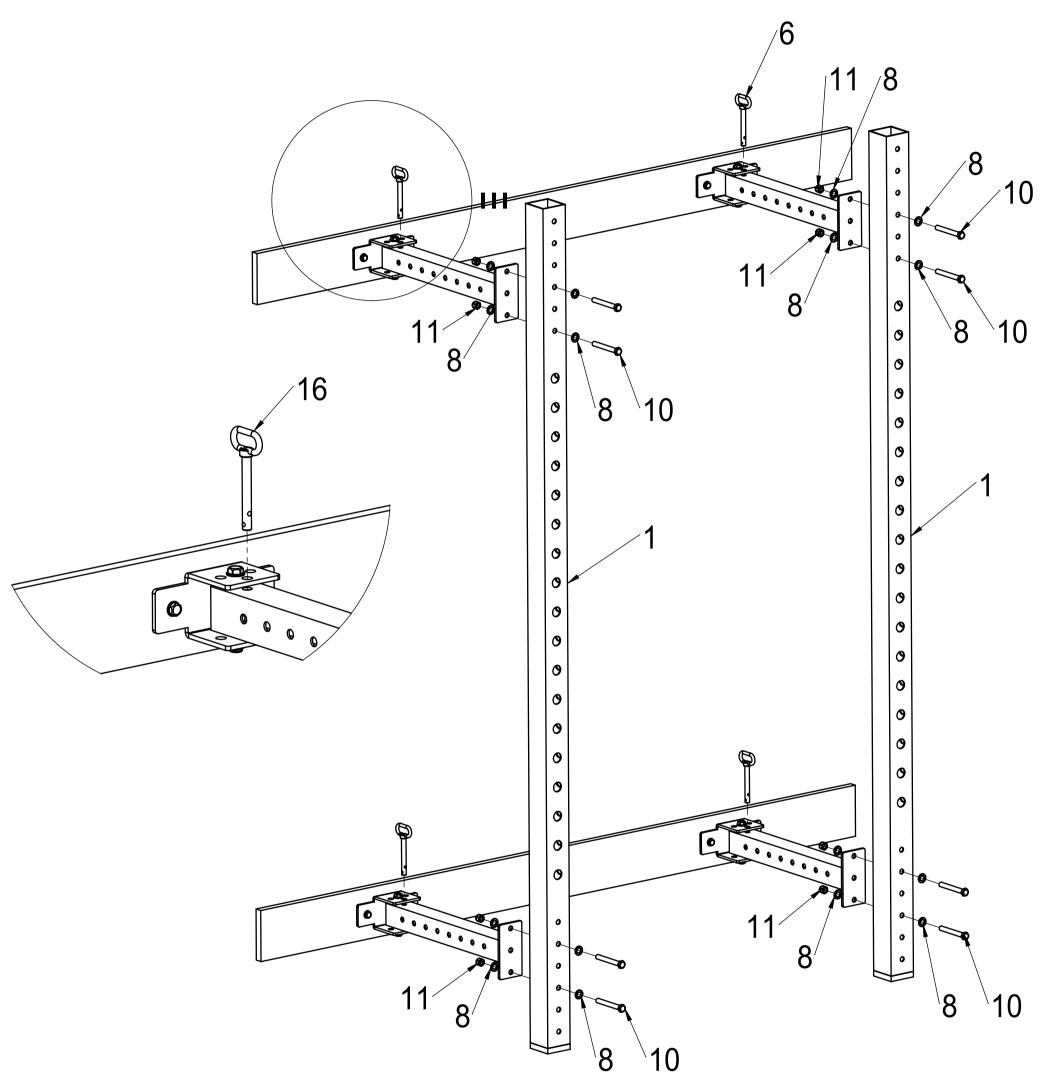

#### INSTRUCTION



### WLX2800



### The composing of accessories

| PART NO. | DESCRIPTION  | QTY | PART NO. | DESCRIPTION      | QTY |
|----------|--------------|-----|----------|------------------|-----|
| 1        | Stand Tube   | 2   | 7        | Pin              | 6   |
| 2        | Connect Tube | 4   | 8        | M12 Washer       | 24  |
| 3        | PULL-UP Bar  | 1   | 9        | M12X105 Hex Bolt | 4   |
| 4        | Hinge        | 4   | 10       | M12X100 Hex Bolt | 8   |
| 5        | Titan J-Cups | 2   | 11       | M12 Nylon Nut    | 12  |
| 6        | Quick Pin    | 6   | 12       | M10X100 Bolt     | 8   |
|          |              |     | 13       | M10 Washer       | 8   |





Step 1



## 160mm

# 205mm









•

•

Step 3





Step 4







GARLANDO SPA Via Regione Piemonte, 32 - Zona Industriale D1 15068 - Pozzolo Formigaro (AL) - Italy www.toorx.it - info@toorx.it