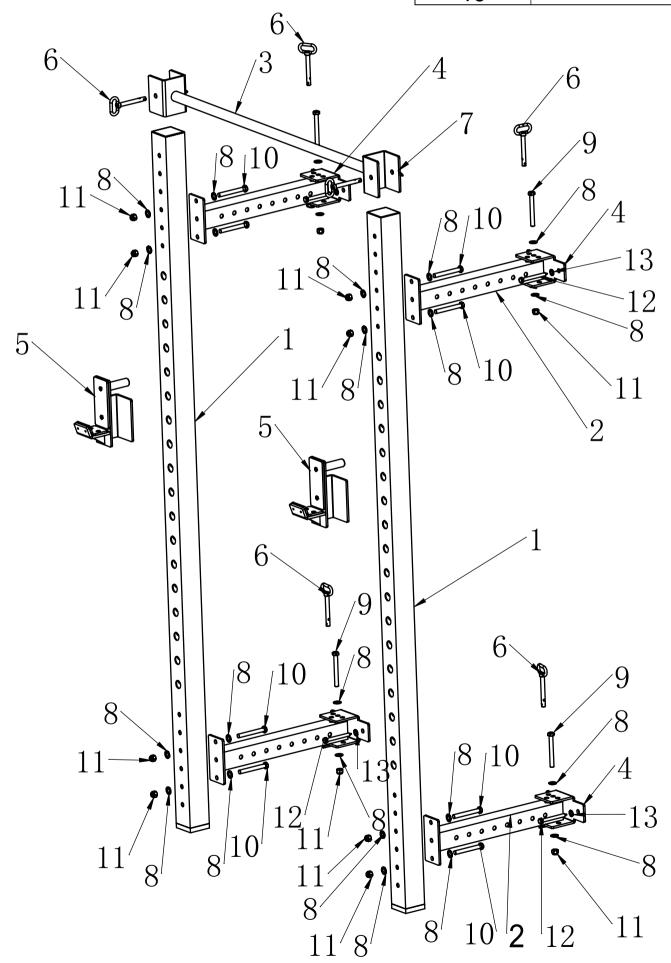

### The composing of accessories

| PART NO. | DESCRIPTION  | QTY | PART NO. | DESCRIPTION      | QTY |
|----------|--------------|-----|----------|------------------|-----|
| 1        | Stand Tube   | 2   | 7        | Pin              | 6   |
| 2        | Connect Tube | 4   | 8        | M12 Washer       | 24  |
| 3        | PULL-UP Bar  | 1   | 9        | M12X105 Hex Bolt | 4   |
| 4        | Hinge        | 4   | 10       | M12X100 Hex Bolt | 8   |
| 5        | Titan J-Cups | 2   | 11       | M12 Nylon Nut    | 12  |
| 6        | Quick Pin    | 6   | 12       | M10X100 Bolt     | 8   |
|          |              |     | 13       | M10 Washer       | 8   |

Step 1