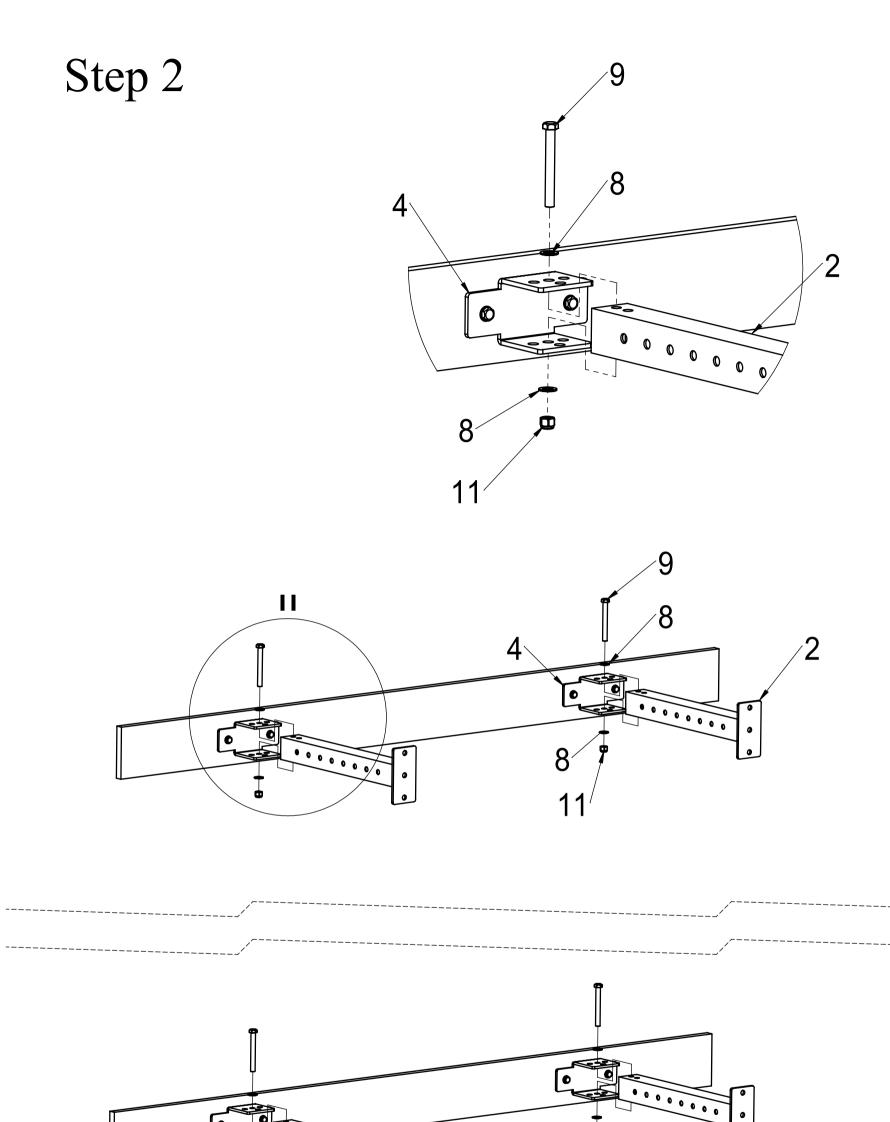

#### INSTRUCTION



### WLX2800



### The composing of accessories

| PART NO. | DESCRIPTION  | QTY | PART NO. | DESCRIPTION      | QTY |
|----------|--------------|-----|----------|------------------|-----|
| 1        | Stand Tube   | 2   | 7        | Pin              | 6   |
| 2        | Connect Tube | 4   | 8        | M12 Washer       | 24  |
| 3        | PULL-UP Bar  | 1   | 9        | M12X105 Hex Bolt | 4   |
| 4        | Hinge        | 4   | 10       | M12X100 Hex Bolt | 8   |
| 5        | Titan J-Cups | 2   | 11       | M12 Nylon Nut    | 12  |
| 6        | Quick Pin    | 6   | 12       | M10X100 Bolt     | 8   |
|          |              |     | 13       | M10 Washer       | 8   |





Step 1



## 160mm

# 205mm









•

•

Step 3





Step 4







GARLANDO SPA Via Regione Piemonte, 32 - Zona Industriale D1 15068 - Pozzolo Formigaro (AL) - Italy www.toorx.it - info@toorx.it