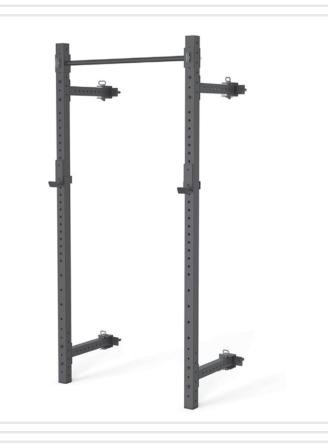

#### INSTRUCTION



### WLX2800



### The composing of accessories

| PART NO. | DESCRIPTION  | QTY | PART NO. | DESCRIPTION      | QTY |
|----------|--------------|-----|----------|------------------|-----|
| 1        | Stand Tube   | 2   | 7        | Pin              | 6   |
| 2        | Connect Tube | 4   | 8        | M12 Washer       | 24  |
| 3        | PULL-UP Bar  | 1   | 9        | M12X105 Hex Bolt | 4   |
| 4        | Hinge        | 4   | 10       | M12X100 Hex Bolt | 8   |
| 5        | Titan J-Cups | 2   | 11       | M12 Nylon Nut    | 12  |
| 6        | Quick Pin    | 6   | 12       | M10X100 Bolt     | 8   |
|          |              |     | 13       | M10 Washer       | 8   |





Step 1



## 160mm

# 205mm









•

•

Step 3





Step 4







GARLANDO SPA Via Regione Piemonte, 32 - Zona