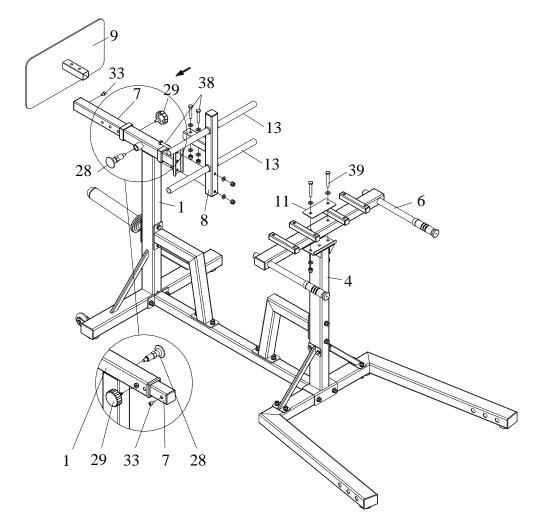

#### STEP 03

- 1. Attach part 11 and part 6 to part 4 with two parts 39.
- 2. Attach part 7 to part 1 with part 28 and part 29.
- 3. Attach part 8 to part 7 with two parts 38.
- 4. Attach part 9 to part 8 with two parts 38.
- 5. Attach part 33 to part 7.
- 6. Insert part 13 into tube on part 8.

- 1. Attach two parts 43 to part 6 with eight parts 35.
- 2. Attach parts 15, parts 27 and parts 14 to part 13 and secure with parts 32.