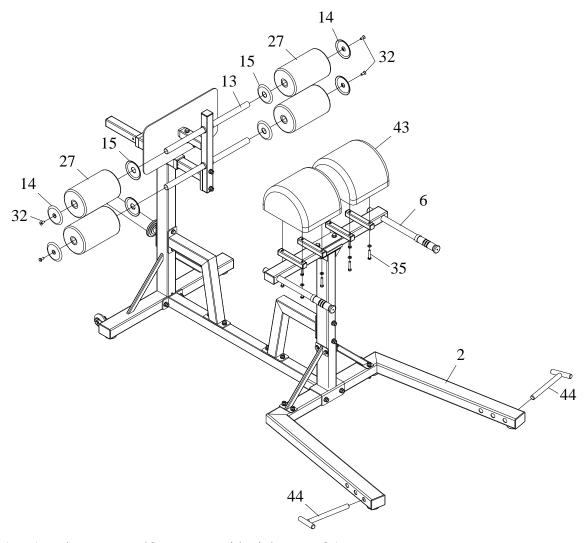

- 1. Attach two parts 43 to part 6 with eight parts 35.
- 2. Attach parts 15, parts 27 and parts 14 to part 13 and secure with parts 32.