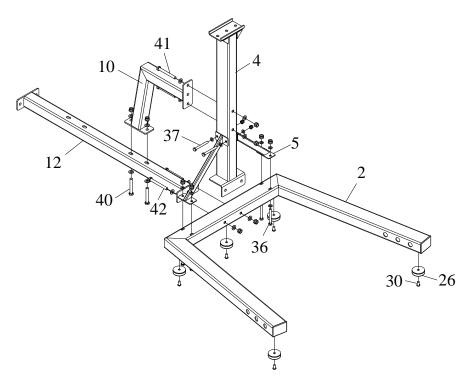

#### STEP 01

- 1. Attach five parts 26 to part 2 with five parts 30.
- 2. Attach part 4 and part 12 to part 2 with two parts 42.
- 3. Attach part 10 to part 4 and part 12 with two parts 41 and two parts 40.
- 4. Attach two parts 5 to part 2 with four parts 36.
- 5. Attach parts 5 to part 4 with two parts 37.