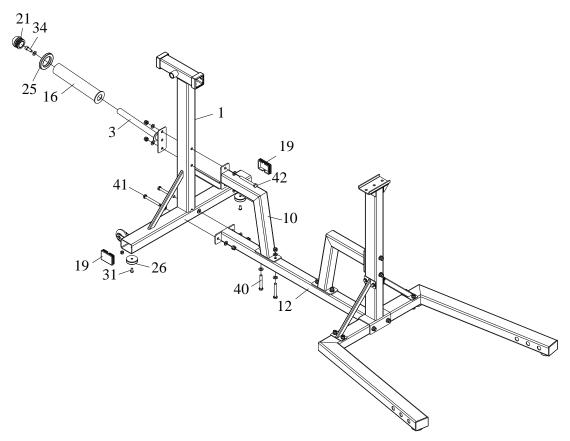

#### STEP 02

- 1. Attach two parts 26 to part 1 with two parts 31. Attach part 19 to part 1.
- 2. Attach part 1 to part 12 with two parts 41.
- 3. Attach part 10 to part 12 with two parts 40.
- 4. Attach part 3 to part 1 and part 10 with two parts 42.
- 5. Attach part 16 to part 3 with part 34.
- 6. Attach part 21 and part 25 to part 16.