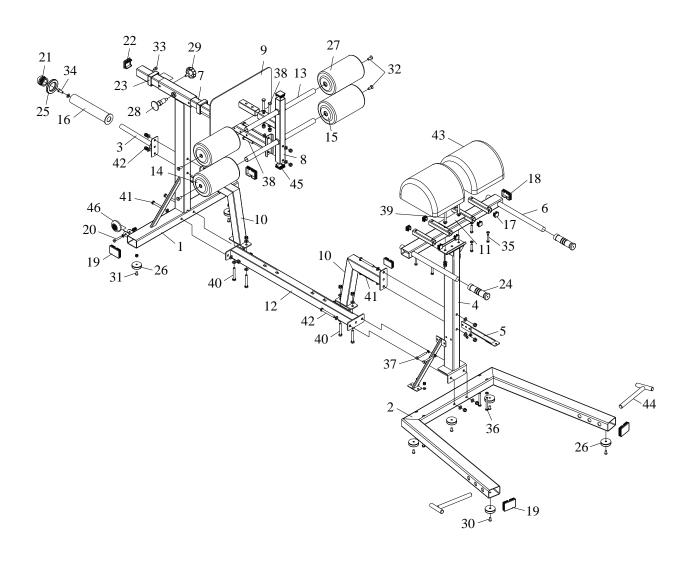

#### STEP 01

- 1. Attach five parts 26 to part 2 with five parts 30.
- 2. Attach part 4 and part 12 to part 2 with two parts 42.
- 3. Attach part 10 to part 4 and part 12 with two parts 41 and two parts 40.
- 4. Attach two parts 5 to part 2 with four parts 36.
- 5. Attach parts 5 to part 4 with two parts 37.

#### STEP 02

- 1. Attach two parts 26 to part 1 with two parts 31. Attach part 19 to part 1.
- 2. Attach part 1 to part 12 with two parts 41.
- 3. Attach part 10 to part 12 with two parts 40.
- 4. Attach part 3 to part 1 and part 10 with two parts 42.
- 5. Attach part 16 to part 3 with part 34.
- 6. Attach part 21 and part 25 to part 16.

#### STEP 03

- 1. Attach part 11 and part 6 to part 4 with two parts 39.
- 2. Attach part 7 to part 1 with part 28 and part 29.
- 3. Attach part 8 to part 7 with two parts 38.
- 4. Attach part 9 to part 8 with two parts 38.
- 5. Attach part 33 to part 7.
- 6. Insert part 13 into tube on part 8.

- 1. Attach two parts 43 to part 6 with eight parts 35.
- 2. Attach parts 15, parts 27 and parts 14 to part 13 and secure with parts 32.

#### **PART LIST**

| NUMBER | DESCRIPTION          | QUANTITY |
|--------|----------------------|----------|
| 1      | REAR SUPPORT         | 1        |
| 2      | BASE FRAME           | 1        |
| 3      | PLATE BAR            | 1        |
| 4      | UPRIGHT SUPPORT      | 1        |
| 5      | OBLIQUE SUPPORT      | 2        |
| 6      | BACK CUSHION SUPPORT | 1        |
| 7      | ADJUSTABLE TUBE      | 1        |
| 8      | FOAM TUBE SUPPORT    | 1        |
| 9      | FOOT PLATE           | 1        |
| 10     | CONNECTION           | 2        |
| 11     | CONNECTION PLATE     | 1        |
| 12     | CONNECTION TUBE      | 1        |
| 13     | FOAM TUBE            | 2        |

| 14 | COVER (OUTSIDE)                            | 4 |
|----|--------------------------------------------|---|
| 15 | COVER (INSIDE)                             | 4 |
| 16 | OLYMPIC SLEEVE ADAPTER                     | 1 |
| 17 | SQUARE PLUG (SMALL)                        | 8 |
| 18 | RECTANGLE PLUG                             | 2 |
| 19 | RECTANGLE PLUG (BIG)                       | 4 |
| 20 | BOLT M8×45 + TWO WASHERS + LOCK NUT        | 2 |
| 21 | ROUND PLUG - 50                            | 1 |
| 22 | SQUARE PLUG - 44                           | 1 |
| 23 | SQUARE BUSHING                             | 2 |
| 24 | HANDLE                                     | 2 |
| 25 | RUBBER BUFFER                              | 1 |
| 26 | BUFFER                                     | 7 |
| 27 | FOAM (WITH COVER)                          | 4 |
| 28 | FAST PIN                                   | 1 |
| 29 | LOCKING KNOB (MALE)                        | 1 |
| 30 | ALLEN HEAD BOLT M8×16                      | 5 |
| 31 | ALLEN HEAD BOLT M8×16 + LOCK NUT           | 2 |
| 32 | HEX SOCKET HEAD SCREWS M8×30               | 4 |
| 33 | HEXAGON SOCKET CAP BOLT M10*16             | 1 |
| 34 | HEXAGON SOCKET CAP BOLT M10*25 + WASHER 10 | 1 |
| 35 | BOLT M8×50 + WASHER                        | 8 |
| 36 | BOLT M8×65 + TWO WASHERS + LOCK NUT        | 4 |
| 37 | BOLT M8×70 + TWO WASHERS + LOCK NUT        | 2 |
| 38 | BOLT M10×55 + TWO WASHERS + LOCK NUT       | 4 |
| 39 | BOLT M10×60 + TWO WASHERS + LOCK NUT       | 2 |
| 40 | BOLT M10×70 + TWO WASHERS + LOCK NUT       | 4 |
| 41 | BOLT M10×90 + TWO WASHERS + LOCK NUT       | 4 |
| 42 | BOLT M10×95 + TWO WASHERS + LOCK NUT       | 4 |
| 43 | BACK CUSHION                               | 2 |
| 44 | BAND HOOK                                  | 2 |
| 45 | SQUARE PLUG -38                            | 2 |
| 46 | WHEEL                                      | 2 |