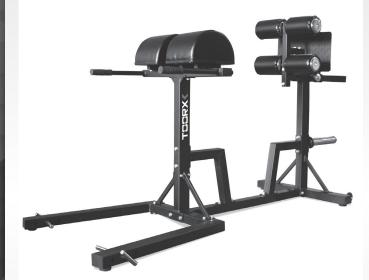

# INSTRUCTION



WBX250



### **Assembling your machine**

#### STEP 01



- 1. Attach five parts 26 to part 2 with five parts 30.
- 2. Attach part 4 and part 12 to part 2 with two parts 42.
- 3. Attach part 10 to part 4 and part 12 with two parts 41 and two parts 40.
- 4. Attach two parts 5 to part 2 with four parts 36.
- 5. Attach parts 5 to part 4 with two parts 37.

#### STEP 02



- 1. Attach two parts 26 to part 1 with two parts 31. Attach part 19 to part 1.
- 2. Attach part 1 to part 12 with two parts 41.
- 3. Attach part 10 to part 12 with two parts 40.
- 4. Attach part 3 to part 1 and part 10 with two parts 42.
- 5. Attach part 16 to part 3 with part 34.
- 6. Attach part 21 and part 25 to part 16.

#### STEP 03



- 1. Attach part 11 and part 6 to part 4 with two parts 39.
- 2. Attach part 7 to