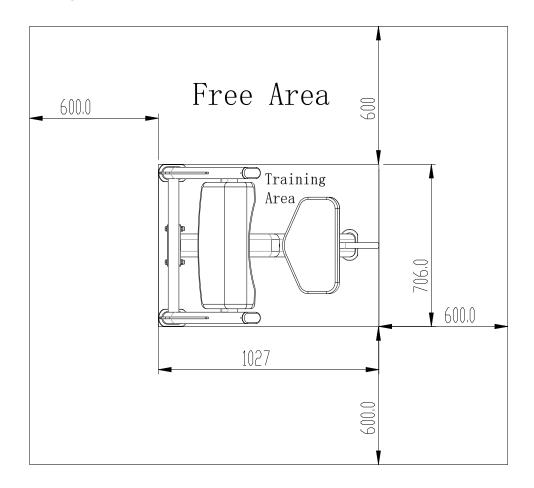

# WBX2400

Training Area and Free Area

## Specifications

Class: S Maximum Wt. Capacity: 100kg/220IBS Maximum User Weight: 135kg/297IBS Product Total Surface: 1027\*706mm Product Total Mass: 50kg/110IBS