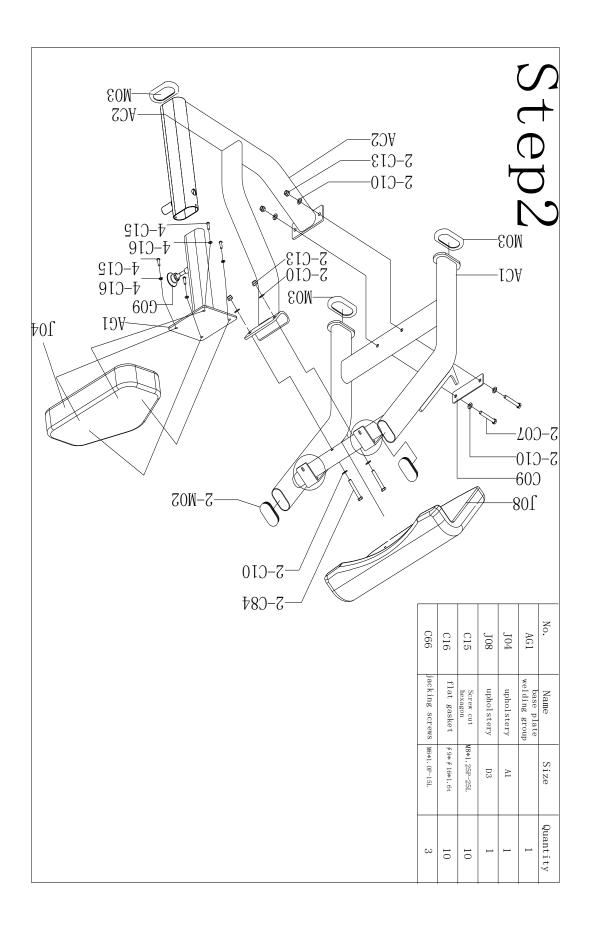

#### **INSTALL SKETCH MAP**

Let assembly become easier

All the content of user's manual is to assured the strength training machine can be installed more easily

Reading the details and instructions before installing:

- 1. Because the size and weight of equipment is so large, Please choose the installed place near the desired station and assured there is enough space to exercise
- 2. All parts can be put on the clear area, then backout the wrapper. And the wrapper can't be through away before installation finished.
- 3. Screw the bolt tightly except the additional instruction
- 4. All parts must be installed according the illustration indication.
- 5. Installation work can be finished by tow men
- 6. Identify all parts by part identify chart

# Assembly Step:

Use tool:

- 1. M6 Hex spanner
- 2. M6 Hex spanner
- 3. Two 17-19 spanner