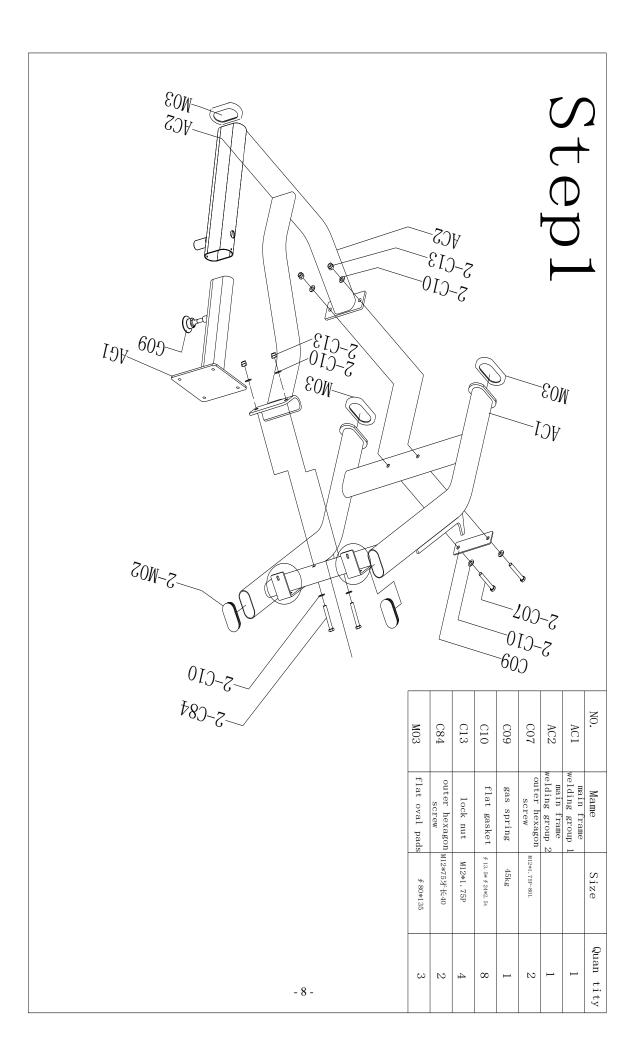

#### **INSTALL SKETCH MAP**

Let assembly become easier

All the content of user's manual is to assured the strength training machine can be installed more easily

Reading the details and instructions before installing:

- 1. Because the size and weight of equipment is so large, Please choose the installed place near the desired station and assured there is enough space to exercise
- 2. All parts can be put on the clear area, then backout the wrapper. And the wrapper can't be through away before installation finished.
- 3. Screw the bolt tightly except the additional instruction
- 4. All parts must be installed according the illustration indication.
- 5. Installation work can be finished by tow men
- 6. Identify all parts by part identify chart

# Assembly Step:

Use tool:

- 1. M6 Hex spanner
- 2. M6 Hex spanner
- 3. Two 17-19 spanner