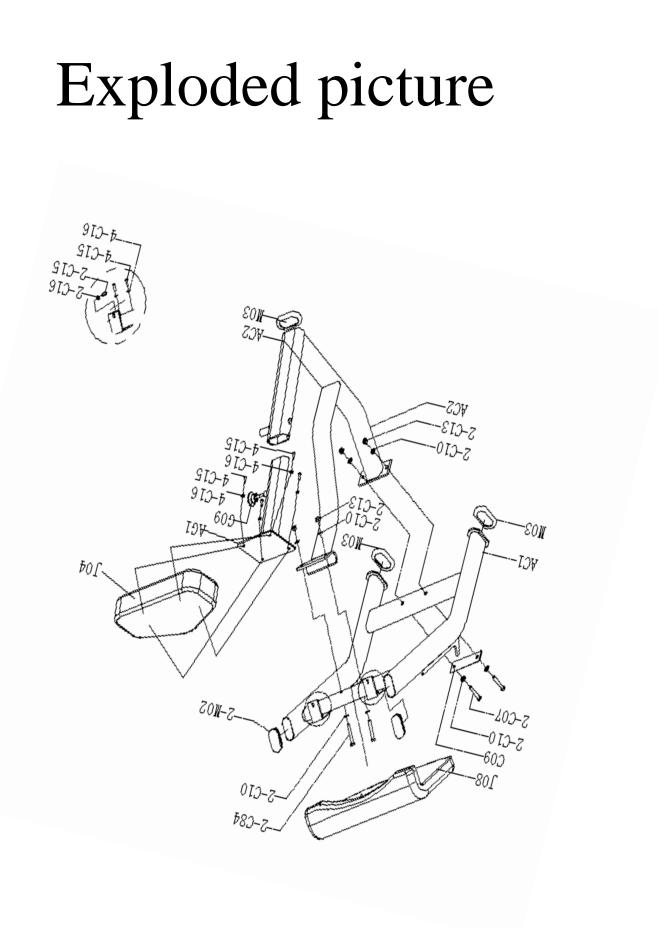

#### **INSTALL SKETCH MAP**

Let assembly become easier

All the content of user's manual is to assured the strength training machine can be installed more easily

Reading the details and instructions before installing:

- 1. Because the size and weight of equipment is so large, Please choose the installed place near the desired station and assured there is enough space to exercise
- 2. All parts can be put on the clear area, then backout the wrapper. And the wrapper can't be through away before installation finished.
- 3. Screw the bolt tightly except the additional instruction
- 4. All parts must be installed according the illustration indication.
- 5. Installation work can be finished by tow men
- 6. Identify all parts by part identify chart

# Assembly Step:

Use tool:

- 1. M6 Hex spanner
- 2. M6 Hex spanner
- 3. Two 17-19 spanner