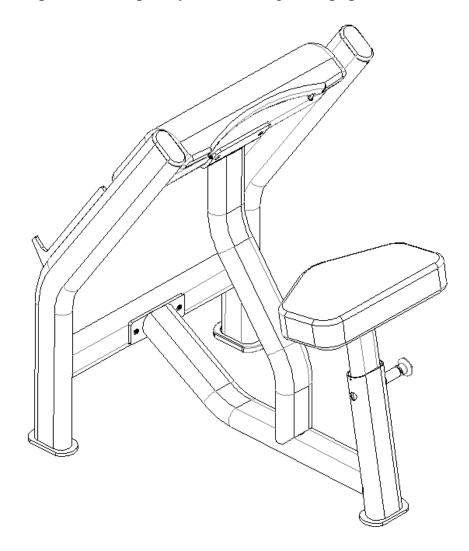

# WBX2400

Training Area and Free Area

## Specifications

Class: S Maximum Wt. Capacity: 100kg/220IBS Maximum User Weight: 135kg/297IBS Product Total Surface: 1027\*706mm Product Total Mass: 50kg/110IBS