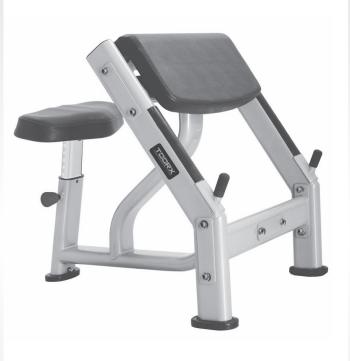

# WBX2400

Training Area and Free Area

## Specifications

Class: S Maximum Wt. Capacity: 100kg/220IBS Maximum User Weight: 135kg/297IBS Product Total Surface: 1027\*706mm Product Total Mass: 50kg/110IBS